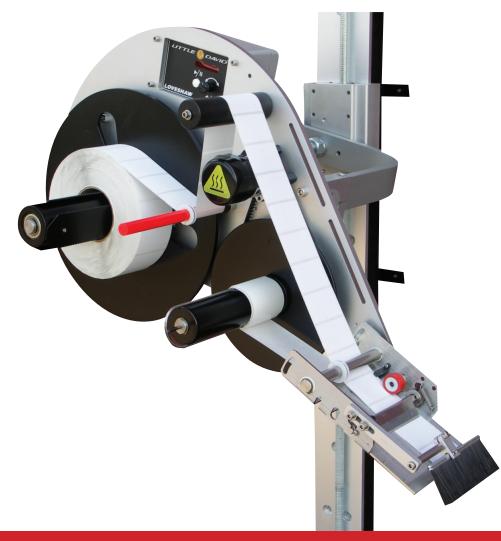

### ABEL SOLUTION FOR THE REAL WORLD

Continuing the tradition of functional labeling for the real world, Loveshaw is proud to release The Little David<sup>®</sup> LX-500P.

The easy to use LX-500P is a compact and versatile label applicator that can be oriented for top, side or bottom labeling.

#### FEATURES OF THE LX-500P INCLUDE:

Wipe-On Label Applicator Drive Roller-Free Patent-Pending Feed System

Accurate and Reliable Brushless Servo Motor

Instantaneous Setting changes Durable Stainless Steel Peel Blade

#### **PERFORMANCE & DESIGN FEATURES:**

LX-500P can be oriented for top, side or bottom labeling

Servo-controlled label dispensing ensures wrinkle-free application

Control Module makes adjustments quickly with a rotary shuttle control