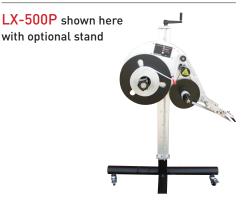

### ABEL SOLUTION FOR THE REAL WORLD

Continuing the tradition of functional labeling for the real world, Loveshaw is proud to release The Little David<sup>®</sup> LX-500P.

The easy to use LX-500P is a compact and versatile label applicator that can be oriented for top, side or bottom labeling.