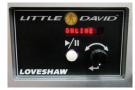

Easy-to-Read LED Text Display

Built-In Diagnostics

#### **PERFORMANCE & DESIGN FEATURES:**

LX-500P can be oriented for top, side or bottom labeling

Servo-controlled label dispensing ensures wrinkle-free application

Control Module makes adjustments quickly with a rotary shuttle control