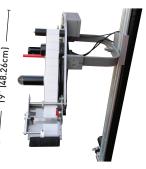

#### **MACHINE DIMENSIONS:**

19" (48.26cm) high 32" (81.8cm) long 23" (58.42cm) wide

\_\_\_\_\_ 23" (58.42cm) \_\_\_\_\_

#### **GENERAL**

Temperature: 41° to 104° F (5° to 40° C) Humidity: 10 to 85% RH, non-condensing Dimensions: (with yoke) 32" L × 23" D × 19" H (812.8 mm × 584.2 mm × 482.6 cm) Weight: 38 lbs. (17.3 kg) (includes yoke, not stand) Certifications: CE, CSA, FCC Approved, Listed (UL 60950)