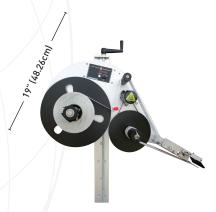

#### **MACHINE DIMENSIONS:**

19" (48.26cm) high 32" (81.8cm) long 23" (58.42cm) wide

\_\_\_\_\_ 23" (58.42cm) \_\_\_\_\_

#### **GENERAL**

Temperature: 41° to 104° F (5° to 40° C) Humidity: 10 to 85% RH, non-condensing Dimensions: (with yoke) 32" L × 23" D × 19" H (812.8 mm × 584.2 mm × 482.6 cm) Weight: 38 lbs. (17.3 kg) (includes yoke, not stand) Certifications: CE, CSA, FCC Approved, Listed (UL 60950)